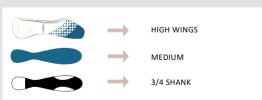

## ARIAL MEDIUM

Arial Medium shank provides ample support to the arch for most dancers. For dancers with pliable ligaments, a medium shank allows them to stand "on top" of their platform with great ease. The three-quarter cut shank provides the utmost contact to the arch for maximum support while "en pointe". The specially designed shank provides the utmost contact to the arch for maximum support.