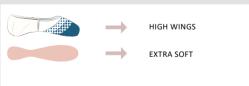

## ARIAL EXTRA SOFT

Arial Extra Soft shank provides minimal support to the arch and is ideal for dancers transitioning from a demi-pointe shoe to their first pair of pointe shoes. Additionally, this shank is suited for dancers with tight ligaments or an underdeveloped arch.