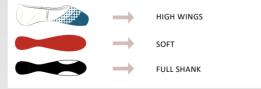

## ARIAL SOFT

Arial Soft shank provides light support to the arch and is ideal for dancers with tight ligaments or an underdeveloped arch. In most cases, a "beginner" who is starting pointe work will be best served with a soft shank. The minimal support provided by a soft shank will allow the dancer to stretch their ligaments to enable the dancer to stand fully "on top" of their platform. In other cases, a "seasoned" dancer with very tight ligaments may continue to wear a soft shank.