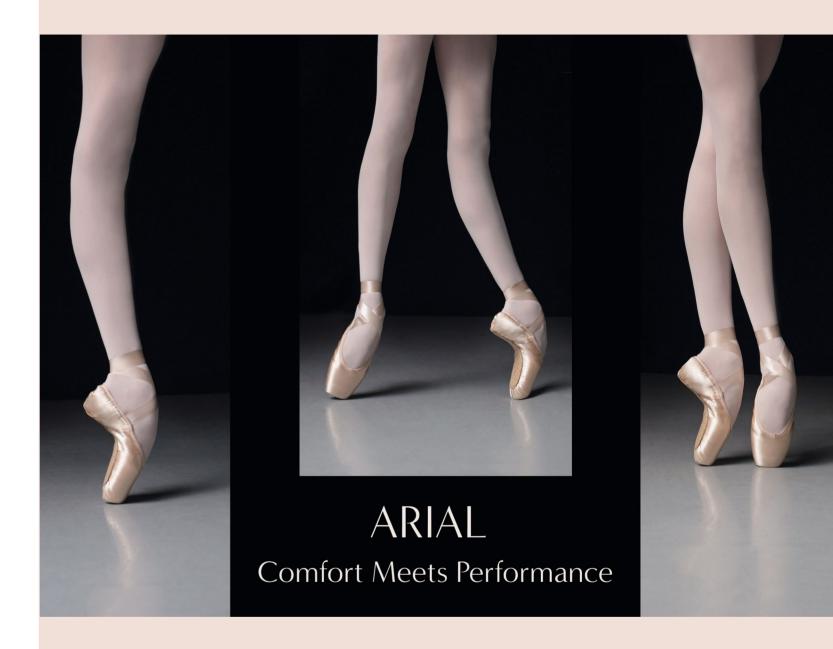

Boasting a universal fit, the shoe is pre-arched and features clean lines, a low crown, and a U-shaped throat. The sole's new design enhances grip for better floor adhesion.

ARIAL stands out for its unmatched comfort, thanks to the ultra-soft, moisture-wicking inner lining with a peach-skin effect. Inside, a reinforced platform and soft tip pad provide additional cushioning, while high wings support the metatarsals.

ARIAL's flexible shanks allow smoother transitions through demi-pointe, providing stability while feeling light and agile. Its lightweight design allows it to fit most feet effortlessly, requiring minimal adjustments from the dancer.